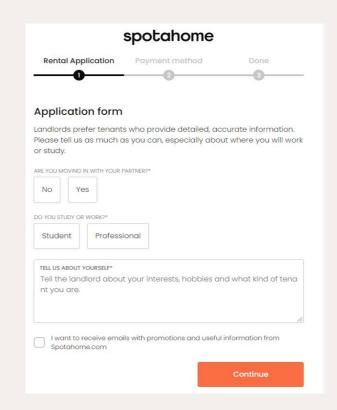

# How to use your promo code

Once you have found your perfect home, fill in your personal data. Then click on Next Step.

Include some additional details to provide the landlord with some extra information. Click on Continue.